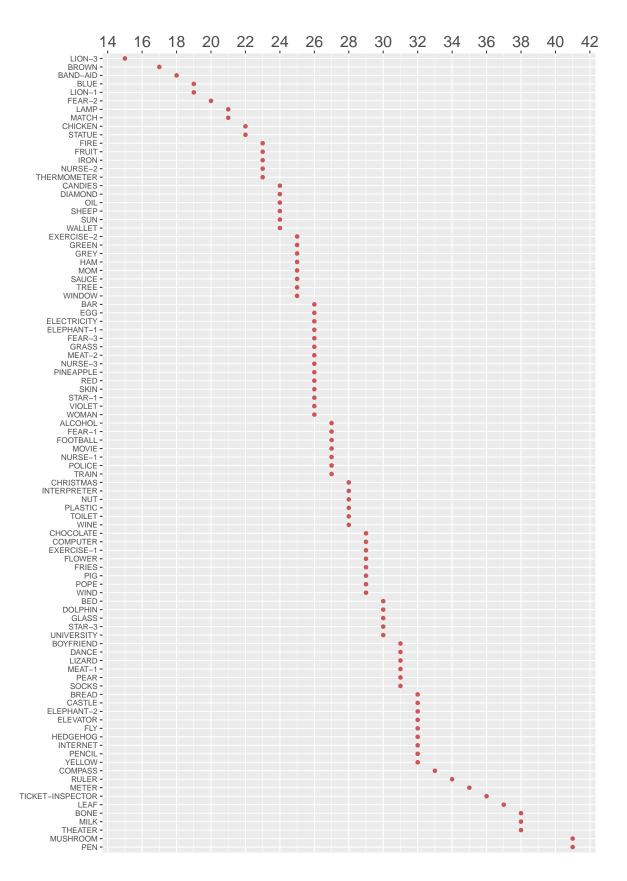

# Appendix F: Complexity scores for each sign from the annotation in the framework of the Prosodic Model (Brentari, 1998)

### Overall complexity score