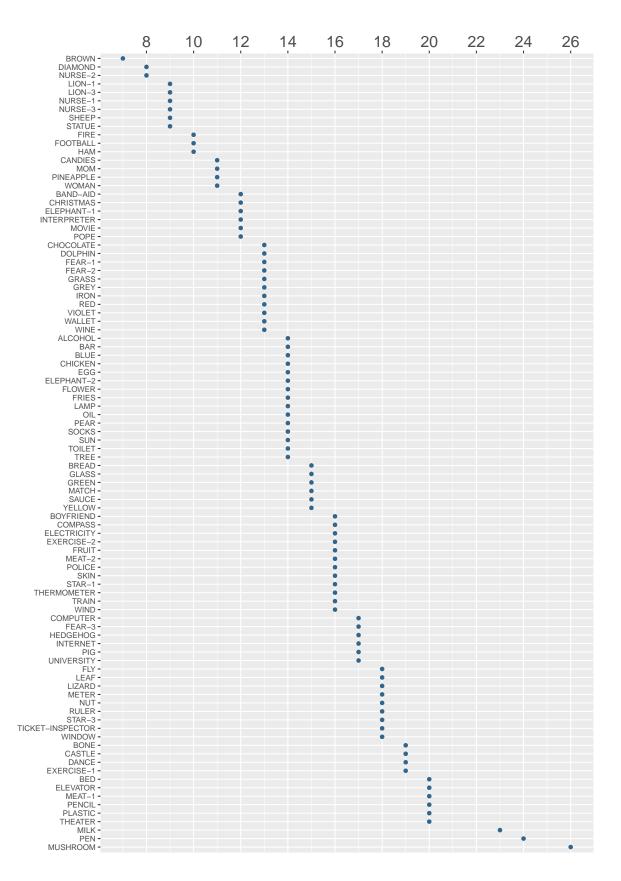

# Appendix F: Complexity scores for each sign from the annotation in the framework of the Prosodic Model (Brentari, 1998)

### Complexity score for Handshape