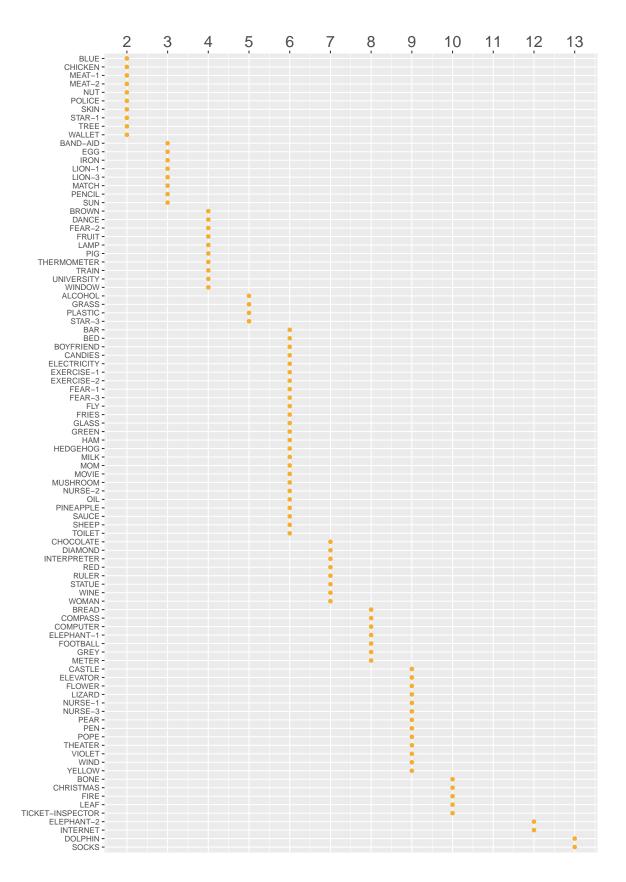

# Appendix F: Complexity scores for each sign from the annotation in the framework of the Prosodic Model (Brentari, 1998)

## Complexity score for Location

|                                            | 3 | 4          | 5 | 6 | 7 | 8 | 9 |
|--------------------------------------------|---|------------|---|---|---|---|---|
| BAND-AID -                                 | • | ,          | ÿ | ÿ | - | ÿ | Ĭ |
| BLUE -<br>ELEVATOR -                       | : |            |   |   |   |   |   |
| EXERCISE-2 -<br>FEAR-2 -                   |   |            |   |   |   |   |   |
| FEAR-3 -<br>FIRE -                         |   |            |   |   |   |   |   |
| FRUIT -                                    |   |            |   |   |   |   |   |
| INTERNET -<br>LAMP -                       | • |            |   |   |   |   |   |
| LION-3 -<br>MATCH -                        | • |            |   |   |   |   |   |
| PLASTIC -<br>THERMOMETER -                 | : |            |   |   |   |   |   |
| WINDOW -<br>BED -                          | • | •          |   |   |   |   |   |
| CASTLE -<br>COMPUTER -                     |   | :          |   |   |   |   |   |
| DOLPHIN -<br>ELECTRICITY -                 |   | :          |   |   |   |   |   |
| EXERCISE-1 -<br>GREEN -                    |   | :          |   |   |   |   |   |
| GREY -<br>LIZARD -                         |   | :          |   |   |   |   |   |
| OIL -<br>SAUCE -                           |   | :          |   |   |   |   |   |
| SOCKS -<br>VIOLET -                        |   | - <u>+</u> |   |   |   |   |   |
| WIND -<br>BAR -                            |   | •          |   |   |   |   |   |
| BROWN -<br>CHICKEN -                       |   |            |   |   |   |   |   |
| CHRISTMAS -                                |   |            |   |   |   |   |   |
| ELEPHANT-1 -<br>ELEPHANT-2 -               |   |            |   |   |   |   |   |
| FLOWER -<br>RED -                          |   |            |   |   |   |   |   |
| STATUE -<br>CANDIES -                      |   |            |   | • | • |   |   |
| IRON -<br>LION-1 -                         |   |            |   |   |   |   |   |
| STAR-3 -<br>SUN -                          |   |            |   |   | : |   |   |
| TRAIN -<br>ALCOHOL -                       |   |            |   |   | • | • |   |
| DANCE -<br>FEAR-1 -                        |   |            |   |   |   | : |   |
| FLY -<br>GRASS -<br>MEAT-2 -               |   |            |   |   |   | : |   |
| MEAT-2 -<br>MOM -                          |   |            |   |   |   | : |   |
| MOM -<br>NURSE-3 -<br>NUT -                |   |            |   |   |   | : |   |
| PEAR -<br>PEN -                            |   |            |   |   |   | : |   |
| PIG -<br>POPE -                            |   |            |   |   |   | : |   |
| SKIN -                                     |   |            |   |   |   | : |   |
| STAR-1 -<br>TICKET-INSPECTOR -<br>TOILET - |   |            |   |   |   | : |   |
| WINE -                                     |   |            |   |   |   |   |   |
| WOMAN -<br>YELLOW -<br>BONE -              |   |            |   |   |   | • |   |
| BOYFRIEND -<br>BREAD -                     |   |            |   |   |   |   |   |
| CHOCOLATE -<br>COMPASS -                   |   |            |   |   |   |   |   |
| DIAMOND -<br>EGG -                         |   |            |   |   |   |   |   |
| FOOTBALL -<br>FRIES -                      |   |            |   |   |   |   |   |
| GLASS -<br>HAM -                           |   |            |   |   |   |   |   |
| HEDGEHOG -<br>INTERPRETER -                |   |            |   |   |   |   |   |
| LEAF -<br>MEAT-1 -                         |   |            |   |   |   |   |   |
| MEAT-T-<br>METER -<br>MILK -               |   |            |   |   |   |   |   |
| MOVIE -                                    |   |            |   |   |   |   |   |
| MUSHROOM -<br>NURSE-1 -                    |   |            |   |   |   |   |   |
| NURSE-2 -<br>PENCIL -                      |   |            |   |   |   |   |   |
| PINEAPPLE -<br>POLICE -                    |   |            |   |   |   |   |   |
| RULER -<br>SHEEP -                         |   |            |   |   |   |   |   |
|                                            |   |            |   |   |   |   |   |
| UNIVERSITY -<br>WALLET -                   |   |            |   |   |   |   |   |